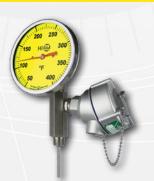

REOTEMP is a globally recognized ISO 9001:2008 registered company that has been **manufacturing in the USA since 1965**.

The **Hi-Vis**™ dial is an optional feature on REOTEMP pressure and temperature gauges. Hi-Vis dials can improve safety by increasing the visibility of dial gauges in low-light environments and from a distance. It can also be used to highlight critical process lines or dangerous areas.

#### REMOTE READING THERMOMETERS