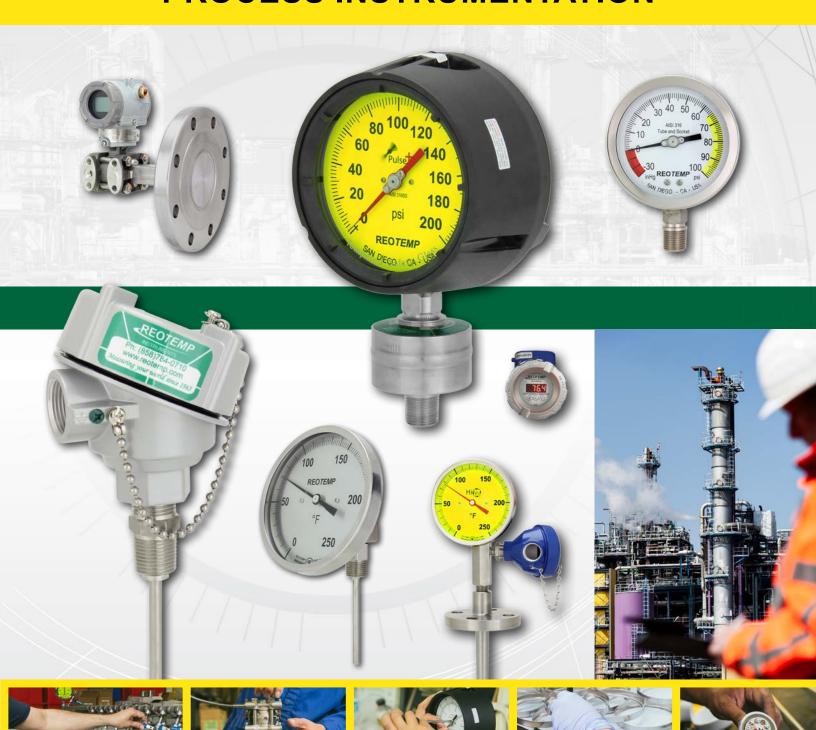

REOTEMP is a globally recognized ISO 9001:2008 registered company that has been **manufacturing in the USA since 1965**.

The **Hi-Vis**™ dial is an optional feature on REOTEMP pressure and temperature gauges. Hi-Vis dials can improve safety by increasing the visibility of dial gauges in low-light environments and from a distance. It can also be used to highlight critical process lines or dangerous areas.

REOTEMP's proprietary diaphragm seal feature, **Pulse Plus**™ dramatically reduces the effects of pulsation on mechanical pressure gauges. It increases gauge lifespan and improves safety.

**Hi-Vibe**<sup>™</sup> is an optional feature on many of our RTD sensors. It's a proprietary sensor design that significantly improves lifespan and helps to maintain calibration in high vibration environments.

**Hi-Accuracy**™ is an optional feature on many of our RTD sensors. REOTEMP uses high-end fixed point calibration cells to determine precise coefficients for the sensor you purchase. You will later input these values into your transmitter. Once the precision coefficients are entered, your sensor will be roughly 5 times more accurate!