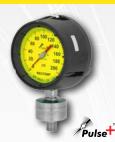

REOTEMP's proprietary diaphragm seal feature, **Pulse Plus**™ dramatically reduces the effects of pulsation on mechanical pressure gauges. It increases gauge lifespan and improves safety.

**Hi-Vibe**<sup>™</sup> is an optional feature on many of our RTD sensors. It's a proprietary sensor design that significantly improves lifespan and helps to maintain calibration in high vibration environments.