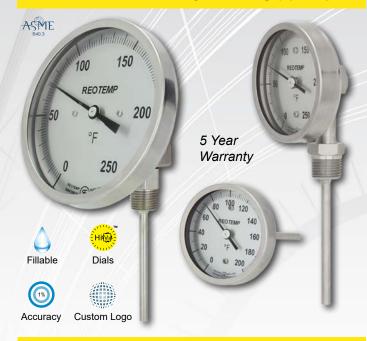

#### **BIMETAL THERMOMETERS 3-5 DAYS**

#### **DIAL CUSTOMIZATION**

Available on mechanical temperature and pressure gauges.