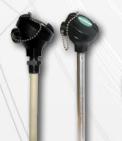

#### THERMOCOUPLE & RTD HEAD ASSEMBLIES 5-7 DAYS

 Large Head Selection (Explosion Proof, Corrosion Resistant, Economical, ATEX, FM, CSA, IECEx, IP65 or Greater, NEMA 4X)

Z-Temp™

- A transmitter can be added inside the head (HART or 4-20mA)
- LED Display Available

#### STEM ASSEMBLIES 5-7 DAYS

- Wide Variety of Styles and Terminations
- Customized to Your Process or Application