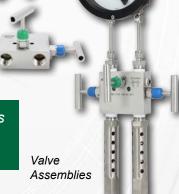

#### **DIAPHRAGM SEALS 3-5 DAYS**

Threaded

Flanged

Extended Diaphragm

Mini

Flush Face

Flow-thru

**VALVES & MANIFOLDS** 