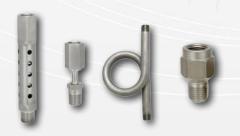

on mechanical temperature and pressure gauges.







#### **DIGITAL THERMOMETERS 5-7 DAYS**



- High Accuracy 1,000Ω RTD (Class A, 0.06%)
- IP67/NEMA 4X
- 5 Year Battery Life
- · Back or Bottom Connect
- Fahrenheit or Celsius
- Low Temp: -58°F to 392°F (-50°C to 200°C)
- High Temp Options Available

#### PRESSURE GAUGES 1-5 DAYS



Solid Front, Blow-out Back



All Welded SS



Low Pressure



**Precision Test** 



Differential



Commercial

#### **DIAPHRAGM SEALS 3-5 DAYS**



Threaded



Flanged



Extended Diaphragm



Mini



Flush Face



Flow-thru

**VALVES & MANIFOLDS** 



MS8 Seal Gauge

#### **DIAPHRAGM SEAL ASSEMBILIES 5-7 DAYS**

**Smart Transmitters** 



Gauge Seals



Custom



Order Assemblies from the Experts at REOTEMP



Differential Pressure

#### **ACCESSORIES**



Cooling Towers Siphons Snubbers

### **TRANSMITTERS & SWITCHES**



Features to Ensure Superior Performance

and Durability

Refurbishment or

Transmitters with Remote Seals.

Replacement of Used





General Purpose Explosion Proof

#### **SERVICES**

- NIST Traceable Calibration
- PMI Certification
- Instrument Repair

#### THERMOCOUPLE & RTD HEAD ASSEMBLIES 5-7 DAYS

 Large Head Selection (Explosion Proof, Corrosion Resistant, Economical, ATEX, FM, CSA, IECEx, IP65 or Greater, NEMA 4X)











Z-Temp™



- A transmitter can be added inside the head (HART or 4-20mA)
- LED Display Available

#### STEM ASSEMBLIES 5-7 DAYS



- Wide Variety of Styles and Terminations
- Customized to Your Process or Application

#### **Cut-to-Length Sensors**

- Field Cuttable
- Cut to length using tube