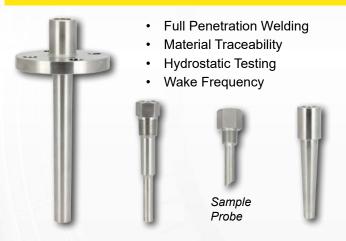

## THERMOWELLS 1-10 DAYS

#### STEM ASSEMBLIES 5-7 DAYS

- Wide Variety of Styles and Terminations
- Customized to Your Process or Application