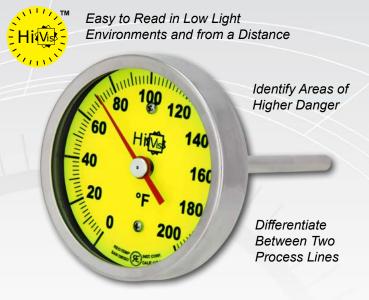

REOTEMP is a globally recognized ISO 9001:2008 registered company that has been **manufacturing in the USA since 1965**.

The **Hi-Vis**™ dial is an optional feature on REOTEMP pressure and temperature gauges. Hi-Vis dials can improve safety by increasing the visibility of dial gauges in low-light environments and from a distance. It can also be used to highlight critical process lines or dangerous areas.