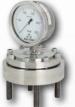

#### **DIAPHRAGM SEALS 3-5 DAYS**

Threaded

Flanged

Extended Diaphragm

Mini

Flush Face

Flow-thru

**VALVES & MANIFOLDS** 