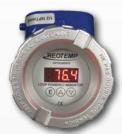

### **TRANSMITTERS & SWITCHES**



Features to Ensure Superior Performance

and Durability

Refurbishment or

Transmitters with Remote Seals.

Replacement of Used





General Purpose Explosion Proof

#### **SERVICES**

- NIST Traceable Calibration
- PMI Certification
- Instrument Repair

#### THERMOCOUPLE & RTD HEAD ASSEMBLIES 5-7 DAYS

 Large Head Selection (Explosion Proof, Corrosion Resistant, Economical, ATEX, FM, CSA, IECEx, IP65 or Greater, NEMA 4X)











Z-Temp™



- A transmitter can be added inside the head (HART or 4-20mA)
- LED Display Available

#### STEM ASSEMBLIES 5-7 DAYS



- Wide Variety of Styles and Terminations
- Customized to Your Process or Application

#### **Cut-to-Length Sensors**

- Field Cuttable
- Cut to length using tube cutter.

#### **TRANSMITTERS**









Z-Temp™

In-head Slimline™

### OTHER TC/RTD 10 DAYS



Protection Tubes



Weld Pads



Handheld Probes

#### **DMT 5-7 DAYS**



**Dual Mode Thermometer** 



**MULTIPOINT** 

Thermocouple or RTD

## SAMPLE CLIENT LIST

























GENERAL ATOMICS



















**HALLIBURTON** 



FLUOR.

## **CALIBRATION & CERTIFICATION SERVICES**



REOTEMP uses a combination of fixed point temperature calibration cells and fluid-filled calibration equipment to perform sensor calibrations from -196°C to 1,300°C. REOTEMP also offers pressure calibrations from inches of water up to 30,000 psi. Our friendly and knowledgeable calibration technicians will ensure your sensors have the accuracy required for your application.

- · Temperature and Pressure Calibration
- NIST-traceable C