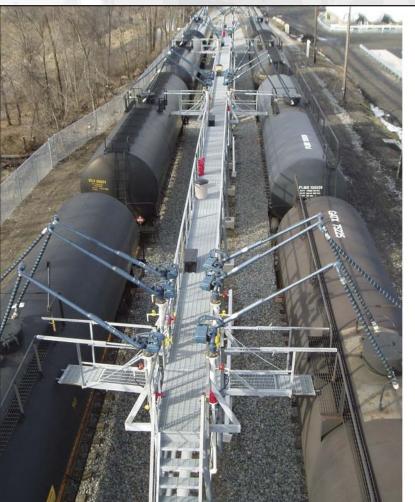

Visit www.peerless-inc.com for more information on products and services, to review specific case studies or to browse through customer testimonials.

Loading Systems - OPW is the leading manufacturer of liquid loading systems for loading anything from a tank truck to a rail car to a 55 Gallon drum. Completely engineered systems to fit your exact project requirements. If you're looking to load anything from water to sulfuric acid, and anything in between, OPW can help in providing a safe, efficient loading system.